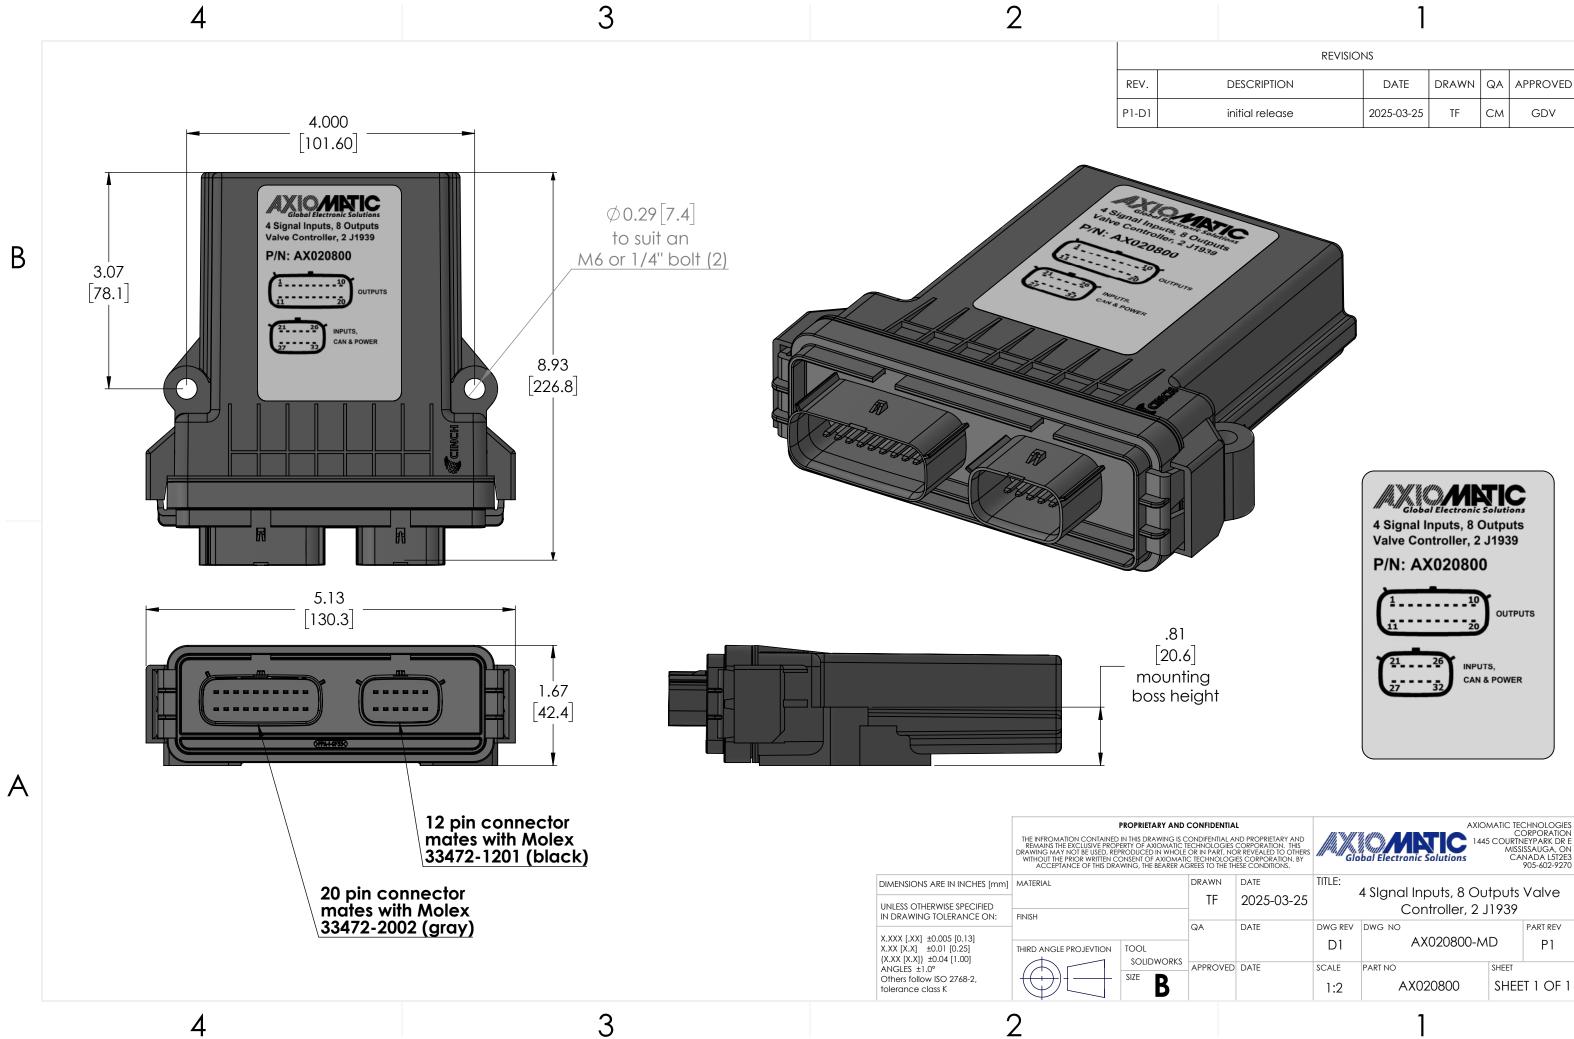

2

| REVISIONS       |  |            |       |    |          |  |  |
|-----------------|--|------------|-------|----|----------|--|--|
| DESCRIPTION     |  | DATE       | DRAWN | QA | APPROVED |  |  |
| initial release |  | 2025-03-25 | TF    | СМ | GDV      |  |  |
|                 |  |            |       |    |          |  |  |

В

А

| CONFIDENTIAL<br>DNDIFENTIAL AND PROPRIETARY AND<br>CHNOLOGIES CORPORATION. THIS<br>DR IN PART, NOR REVEALED TO OTHERS<br>TECHNOLOGIES CORPORATION. BY<br>REST TO THE THESE CONDITIONS. |            | AXIOMATIC TECHNOLOGIES<br>CORPORATION<br>1445 COURTNEYPARK DR E<br>MISSISSAUGA, ON<br>CANADA L5T2E3<br>905-602-9270 |                    |       |                |  |  |
|----------------------------------------------------------------------------------------------------------------------------------------------------------------------------------------|------------|---------------------------------------------------------------------------------------------------------------------|--------------------|-------|----------------|--|--|
| DRAWN                                                                                                                                                                                  | DATE       | TITLE:                                                                                                              |                    |       |                |  |  |
| TF                                                                                                                                                                                     | 2025-03-25 | 4 Signal Inputs, 8 Outputs Valve<br>Controller, 2 J1939                                                             |                    |       |                |  |  |
| QA                                                                                                                                                                                     | DATE       | dwg rev<br>D1                                                                                                       | DWG NO AX020800-MD |       | PART REV<br>P1 |  |  |
| APPROVED                                                                                                                                                                               | DATE       | SCALE                                                                                                               | PART NO            | SHEET | SHEET          |  |  |
|                                                                                                                                                                                        |            | 1:2                                                                                                                 | AX020800 SHE       |       | et 1 of 1      |  |  |
|                                                                                                                                                                                        |            |                                                                                                                     | 1                  |       |                |  |  |