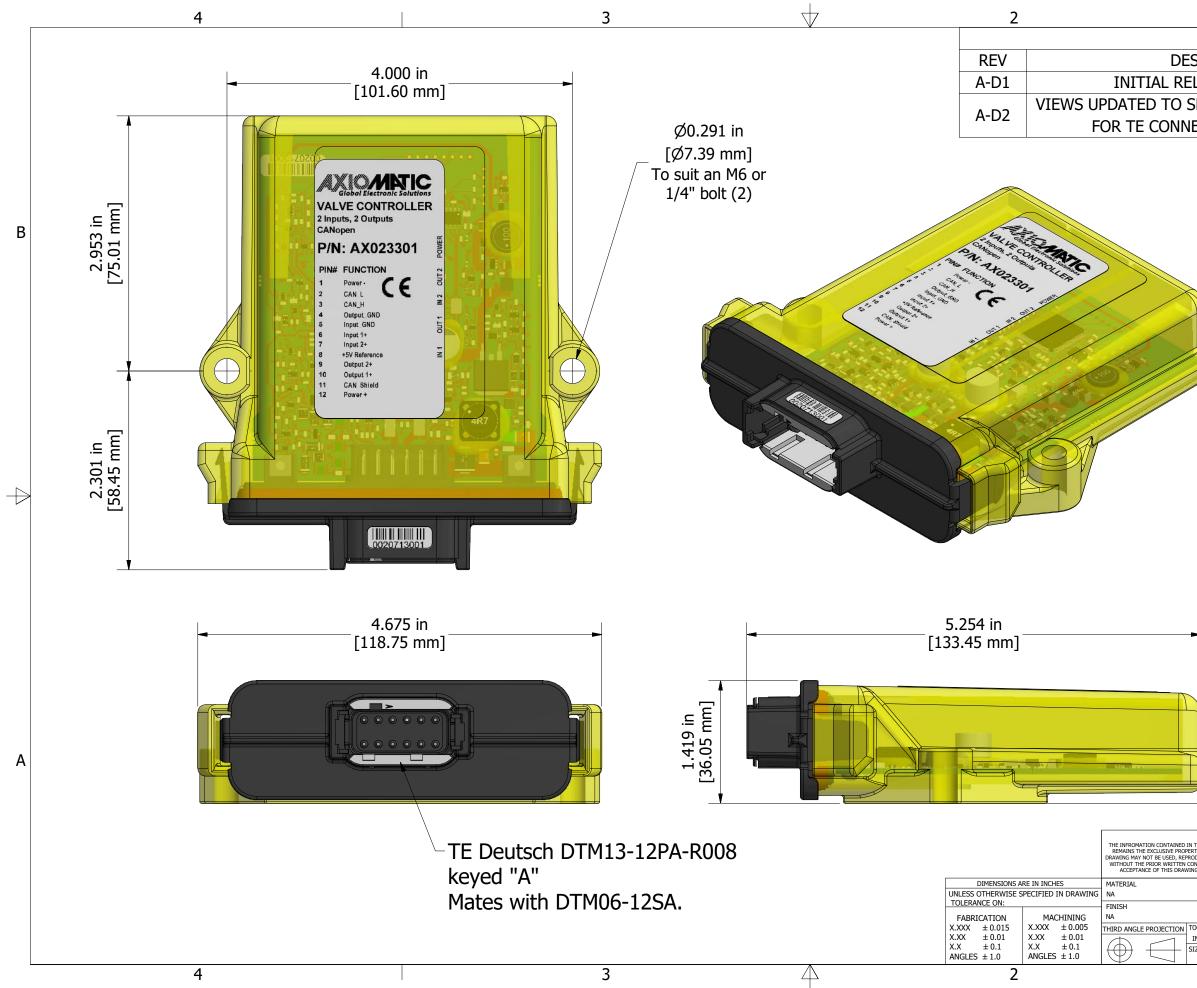

| DATE       | APPROVED  |
|------------|-----------|
| 2020-2-11  | GDV       |
| 2021-03-05 | GDV       |
|            | 2020-2-11 |

4

В

 $\left| \left| \right\rangle \right|$ 

A

| ///.*4/        |                |                  |
|----------------|----------------|------------------|
|                |                |                  |
|                | VE CONTROLLER  |                  |
|                |                |                  |
| 2 inpt<br>CANo | its, 2 Outputs |                  |
|                | •              | e e              |
| P/N            | : AX023301     | POWER            |
|                |                |                  |
| PIN#           | FUNCTION       | OUT 1 IN 2 OUT 2 |
| 1              | Power- CE      | OU               |
| 2              | CAN_L          | 2                |
| 3              | CAN_H          | Z                |
| 4              | Output_GND     | <b>—</b>         |
| 5              | Input_GND      | I                |
| 6              | Input 1+       | 0                |
| 7              | Input 2+       | -                |
| 8              | +5V Reference  | IN 1             |
| 9              | Output 2+      |                  |
| 10             | Output 1+      |                  |
|                | CAN Shield     |                  |
| 11             |                |                  |

**Unit Label** 

| 0 635 in                                                                                                                                                                                                                                                                              | [16.13 mm]  | -                  |                     |                                             |                                                                                                          | 1 |
|---------------------------------------------------------------------------------------------------------------------------------------------------------------------------------------------------------------------------------------------------------------------------------------|-------------|--------------------|---------------------|---------------------------------------------|----------------------------------------------------------------------------------------------------------|---|
| PROPRIETARY<br>IN THIS DRAWING IS CONDIFENTIAL AND PROPRIETARY AND<br>REY OF AXIOMATIC TECHNOLOGIES CORPORATION. THIS<br>RODUCED IN WHOLE OR IN PART, NOR REVEALED TO OTHERS<br>IONSENT OF AXIOMATIC TECHNOLOGIES CORPORATION. BY<br>ING., THE BEARER AGREES TO THE THESE CONDITIONS. |             |                    |                     |                                             | ATIC TECHNOLOGIES<br>CORPORATION<br>5915 WALLACE ST.<br>MISSISSAUGA, ON<br>CANADA L4Z1Z8<br>905-602-9270 |   |
|                                                                                                                                                                                                                                                                                       | drawn<br>EL | DATE<br>2020-02-11 | TITLE D             | ual Input Dual Output<br>Controller, CANope | Valve<br>n                                                                                               |   |
| TOOL                                                                                                                                                                                                                                                                                  | CHECKED     | DATE               | DWG REV             | AX023301-MD                                 | PART REV                                                                                                 |   |
|                                                                                                                                                                                                                                                                                       | APPROVED    | DATE               | scale<br><b>0.9</b> | PART NO AX023301                            | SHEET 1 of 1                                                                                             |   |
|                                                                                                                                                                                                                                                                                       |             |                    |                     | 1                                           |                                                                                                          |   |