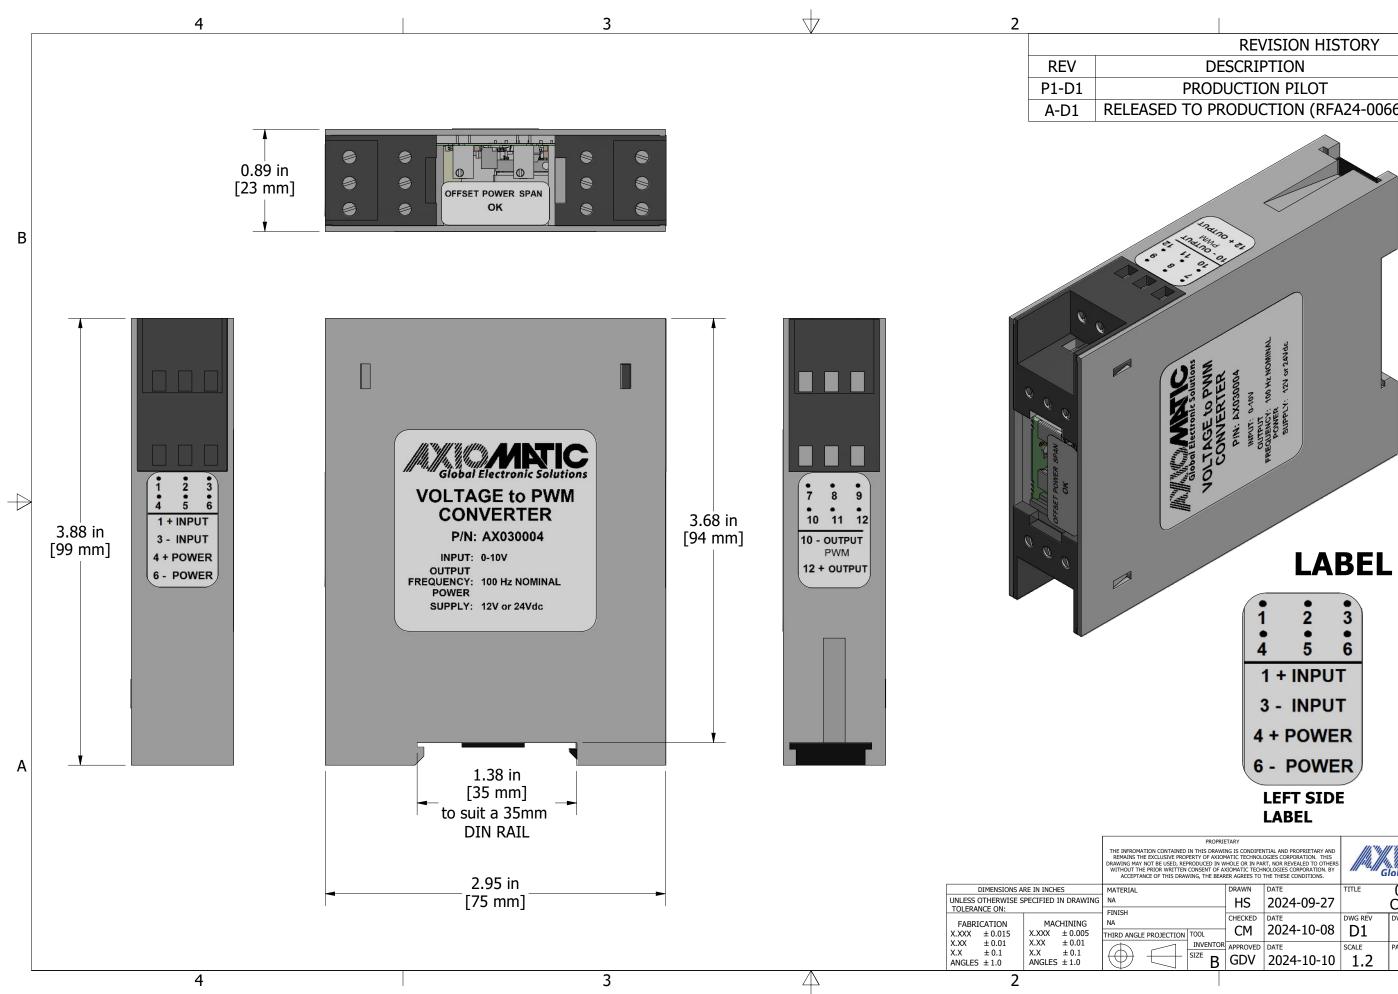

|                           | 1          |          |
|---------------------------|------------|----------|
| <b>REVISION HISTORY</b>   |            |          |
| DESCRIPTION               | DATE       | APPROVED |
| RODUCTION PILOT           | 2024-09-27 | GDV      |
| O PRODUCTION (RFA24-0066) | 2025-03-25 | GDV      |
|                           | •          |          |

## LABEL DETAIL

|                              | ;<br>4<br>6                                       | 2<br>5<br>1 + INPUT<br>3 - INPUT<br>+ POWE<br>- POWE<br>LEFT SIDE<br>LABEL                                                              | r<br>R<br>R                                                | • •<br>7 8<br>• 0<br>10 11<br>10 - OUTP<br>PWM<br>12 + OUTP<br>RIGHT SI<br>LABEL | рит                                                                                                      | А |  |
|------------------------------|---------------------------------------------------|-----------------------------------------------------------------------------------------------------------------------------------------|------------------------------------------------------------|----------------------------------------------------------------------------------|----------------------------------------------------------------------------------------------------------|---|--|
| AWI<br>XION<br>IN W<br>DF A) | HOLE OR IN PAR<br>HOLE OR IN PAR<br>KIOMATIC TECH | ITIAL AND PROPRIETARY AND<br>OGIES CORPORATION. THIS<br>RT, NOR REVEALED TO OTHERS<br>NOLOGIES CORPORATION. BY<br>THE THESE CONDITIONS. |                                                            | Iobal Electronic Solutions                                                       | ATIC TECHNOLOGIES<br>CORPORATION<br>5915 WALLACE ST.<br>MISSISSAUGA, ON<br>CANADA L4Z1Z8<br>905-602-9270 |   |  |
|                              | drawn<br>HS                                       | DATE<br>2024-09-27                                                                                                                      | TITLE 0-5V Input, PWM Output<br>Controller, DIN Rail Mount |                                                                                  |                                                                                                          |   |  |
|                              | CHECKED                                           | DATE                                                                                                                                    | DWG REV                                                    |                                                                                  | PART REV                                                                                                 | 1 |  |
| _                            | СМ                                                | 2024-10-08                                                                                                                              | D1                                                         | AX030004-MD                                                                      | A                                                                                                        |   |  |
| FOR                          | AITROVED                                          | DATE                                                                                                                                    | SCALE                                                      |                                                                                  | SHEET                                                                                                    |   |  |
| 3                            | GDV                                               | 2024-10-10                                                                                                                              | 1.2                                                        | AX030004                                                                         | 1 of 1                                                                                                   |   |  |