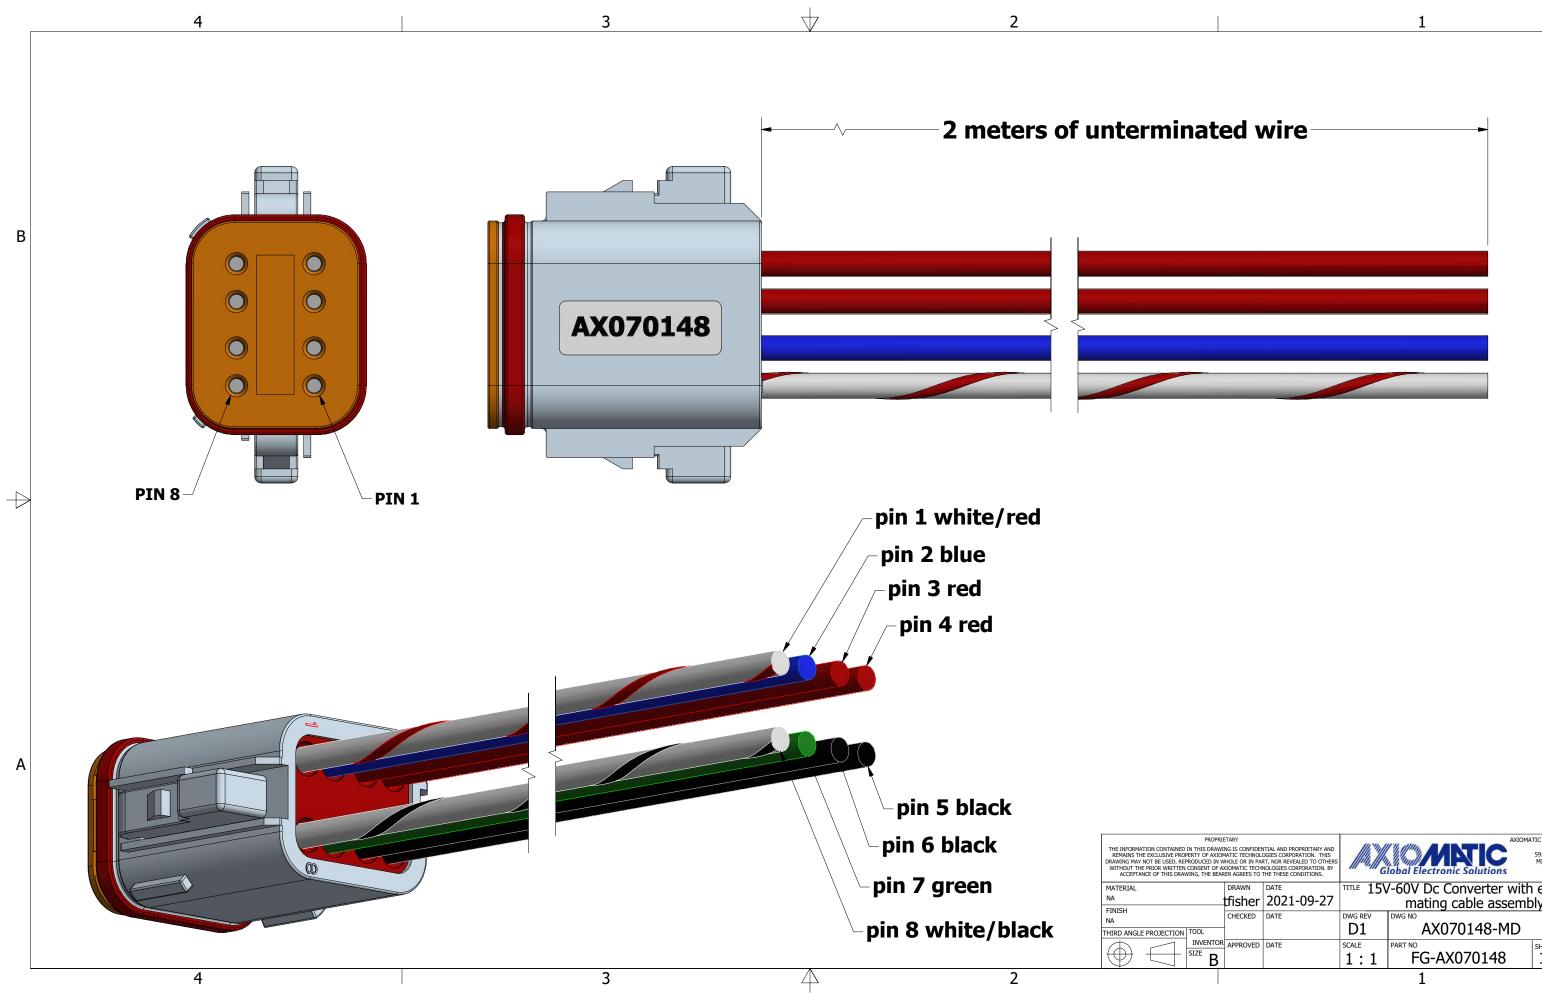

| PROPRIETARY                                                                                                                                                                                                                                                       |          |            |                                                 | AXIOMA                     | TIC TECHNOLOGIES                                                                    |
|-------------------------------------------------------------------------------------------------------------------------------------------------------------------------------------------------------------------------------------------------------------------|----------|------------|-------------------------------------------------|----------------------------|-------------------------------------------------------------------------------------|
| N THIS DRAWING IS CONFIDENTIAL AND PROPRIETARY AND<br>RTY OF AXIOMATIC TECHNOLOGIES CORPORATION. THIS<br>DOUCED IN WHOLE OR IN PART, NOR REVEALED TO OTHERS<br>ONSENT OF AXIOMATIC TECHNOLOGIES CORPORATION. BY<br>NG, THE BEARER AGREES TO THE THESE CONDITIONS. |          |            |                                                 | Iobal Electronic Solutions | CORPORATION<br>5915 WALLACE ST.<br>MISSISSAUGA, ON<br>CANADA L4Z1Z8<br>905-602-9270 |
|                                                                                                                                                                                                                                                                   | DRAWN    | DATE       | <sup>™™</sup> 15V-60V Dc Converter with enable, |                            |                                                                                     |
|                                                                                                                                                                                                                                                                   | tfisher  | 2021-09-27 | mating cable assembly                           |                            |                                                                                     |
|                                                                                                                                                                                                                                                                   | CHECKED  | DATE       | DWG REV                                         | DWG NO                     | PART REV                                                                            |
| TOOL                                                                                                                                                                                                                                                              | _        |            | D1                                              | AX070148-MD                | 1                                                                                   |
| INVENTO                                                                                                                                                                                                                                                           | APPROVED | DATE       | SCALE                                           | PART NO                    | SHEET                                                                               |
| BIZE B                                                                                                                                                                                                                                                            |          |            | 1:1                                             | FG-AX070148                | 1 of 1                                                                              |
|                                                                                                                                                                                                                                                                   |          |            |                                                 | 1                          |                                                                                     |