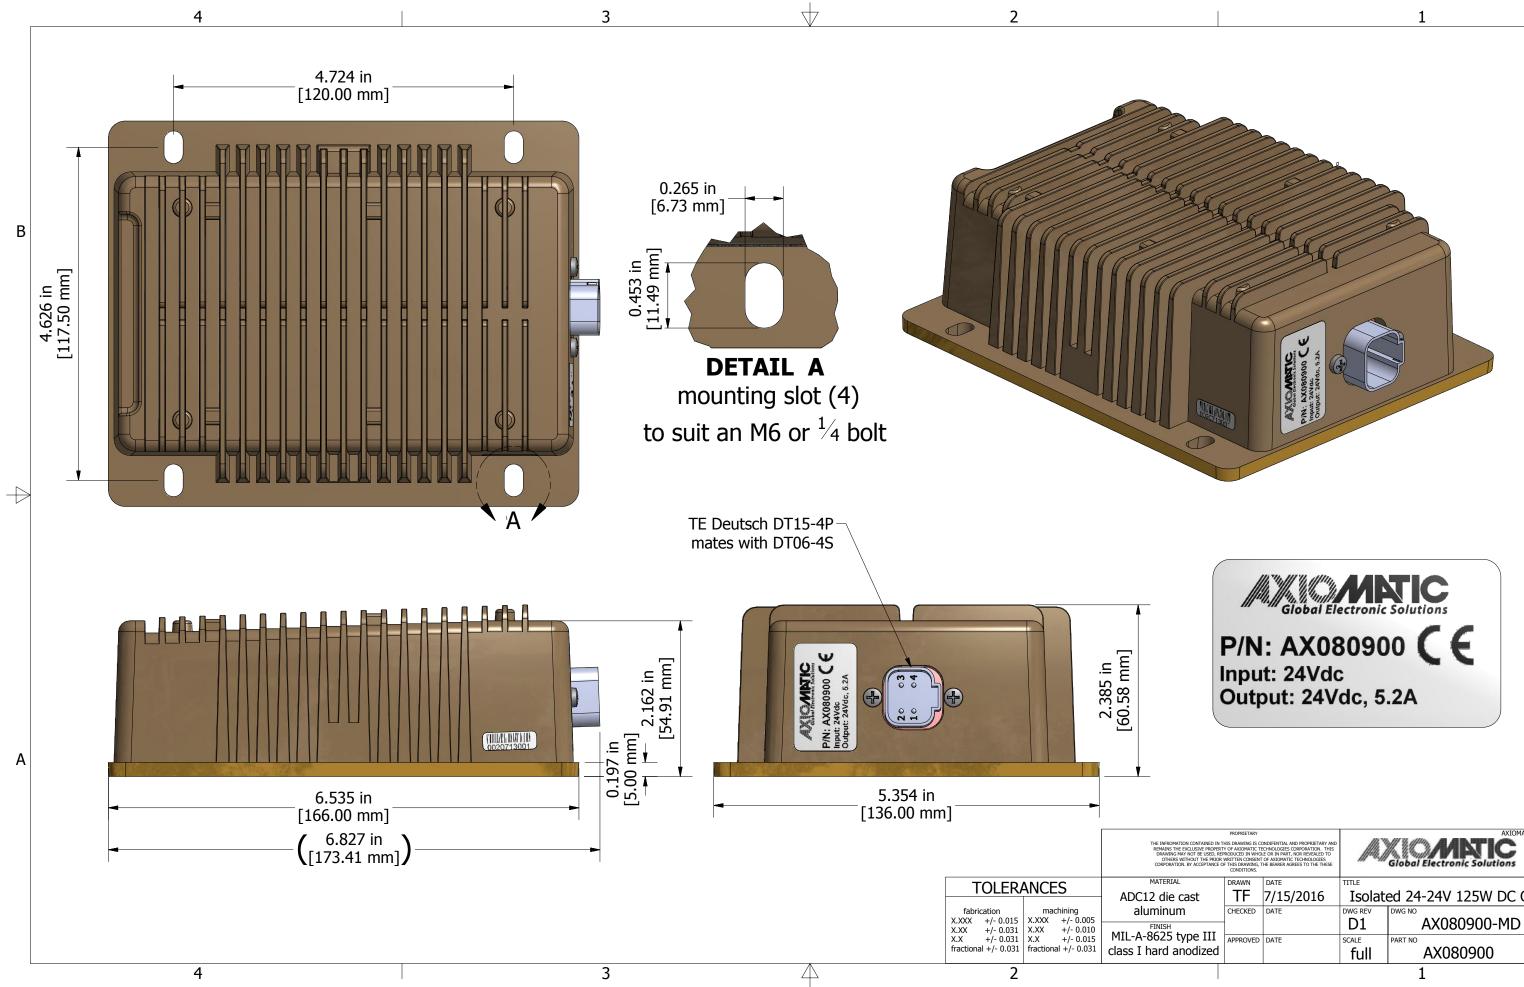

| PROPRIETARY<br>ONTAINED IN THIS DRAWING IS CONDIFENTIAL AND PROPRIETARY AND<br>NEW PROPRETY OR AUXOMATIC TECHNOLOGIES CORPORATION. THIS<br>TE USES, REPRODUCED IN WHOLE OR IN PART, NOR REVEALED TO<br>THE MEDIA WRITE CONSENT OF AUXOMATIC TECHNOLOGIES<br>ACCEPTANCE OF THIS DRAWING, THE BEARER AGREES TO THE THESE<br>CONTITIONS. |             |                              | AXIOMATIC TECHNOLOGIES<br>CORPORATION<br>Silver Solutions<br>Global Electronic Solutions<br>CANADA L42128<br>905-602-9270 |                    |               |            |
|---------------------------------------------------------------------------------------------------------------------------------------------------------------------------------------------------------------------------------------------------------------------------------------------------------------------------------------|-------------|------------------------------|---------------------------------------------------------------------------------------------------------------------------|--------------------|---------------|------------|
| st                                                                                                                                                                                                                                                                                                                                    | drawn<br>TF | <sup>date</sup><br>7/15/2016 | ed 24-24V 125W DC C                                                                                                       | onve               | erter         |            |
|                                                                                                                                                                                                                                                                                                                                       | CHECKED     | DATE                         | dwg rev                                                                                                                   | DWG NO AX080900-MD | P             | ART REV    |
| e III<br>dized                                                                                                                                                                                                                                                                                                                        | APPROVED    | DATE                         | scale<br>full                                                                                                             | PART NO AX080900   | SHEET<br>1 of | F <b>1</b> |