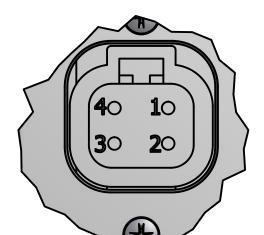

## DETAIL A connector pinout

| PROPRIETARY<br>CONTAINED IN THIS DRAWING IS CONDIFFITIAL AND PROPRIETARY AND<br>DISTR PROPRY TO ADJOINTLY TECHNOLOGIES CORPORATION. THIS<br>INTER ELSE, REPRODUCED IN WHILE OR IN PART, NOR REVEALED TO<br>UT THE RIDR WRITTEN CONSENT OF AUXOMICT TECHNOLOGIES<br>A CCEPTANCE OF THIS DRAWING, THE BRAVER AGREES TO THE THESE<br>CONTINNES. |          |                   | AXIOMATIC TECHNOLOGIES<br>CORPORATION<br>SUBJECT<br>Global Electronic Solutions<br>(ANDDA L42128<br>905-602-9270 |                  |                              |  |
|----------------------------------------------------------------------------------------------------------------------------------------------------------------------------------------------------------------------------------------------------------------------------------------------------------------------------------------------|----------|-------------------|------------------------------------------------------------------------------------------------------------------|------------------|------------------------------|--|
| inum                                                                                                                                                                                                                                                                                                                                         | DRAWN    | date<br>4/25/2018 | 12-24VDC DC converter, 8A, isolated                                                                              |                  |                              |  |
|                                                                                                                                                                                                                                                                                                                                              | CHECKED  | DATE              | DWG REV                                                                                                          | AX081540-MD      | PART REV                     |  |
| zed                                                                                                                                                                                                                                                                                                                                          | APPROVED | DATE              | scale<br>full                                                                                                    | PART NO AX081540 | $\stackrel{SHEET}{1}$ of $1$ |  |
|                                                                                                                                                                                                                                                                                                                                              |          |                   |                                                                                                                  | 1                |                              |  |