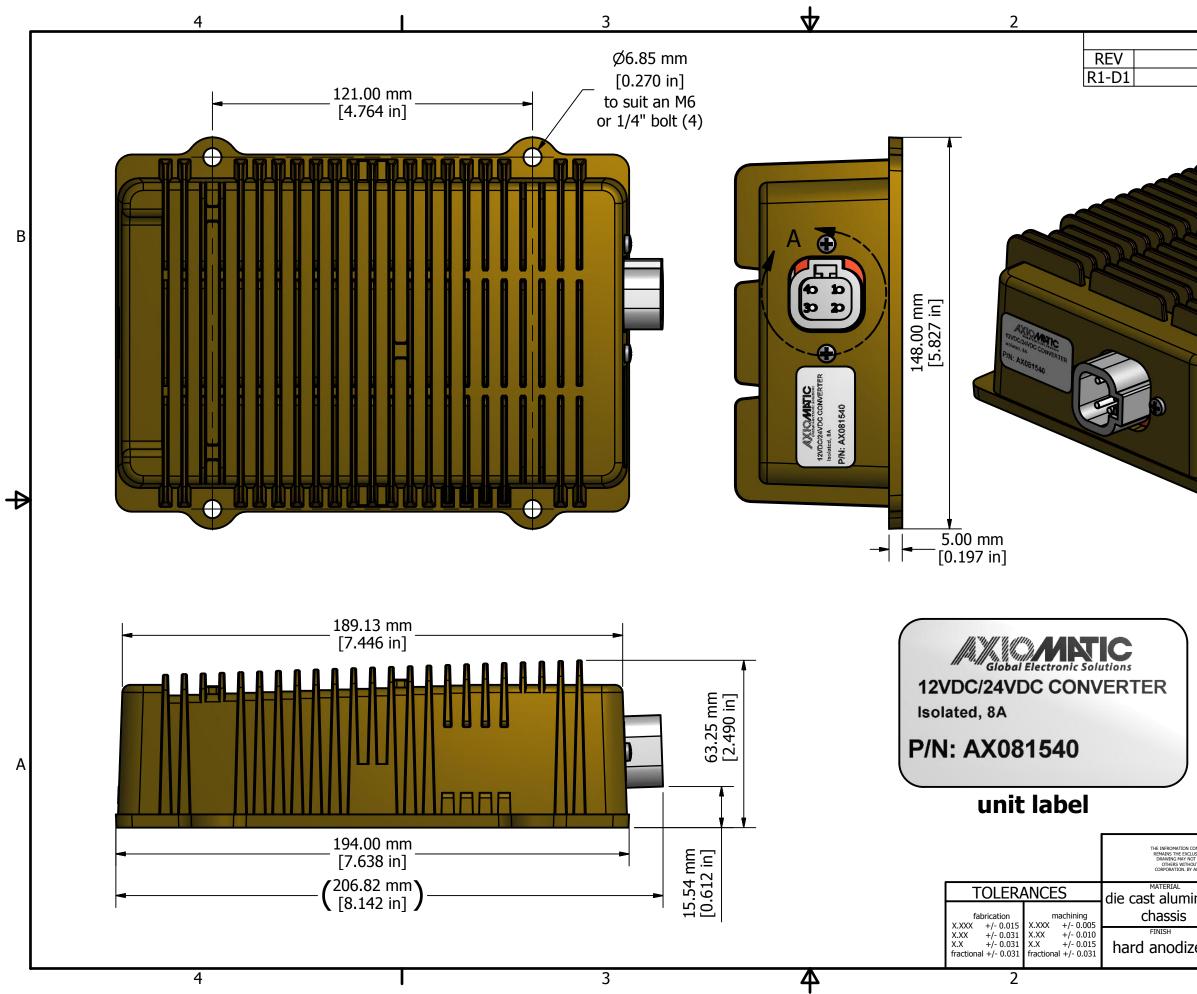

|                 | 1             |        |   |  |  |  |
|-----------------|---------------|--------|---|--|--|--|
| REVISION        |               |        |   |  |  |  |
| DESCRIPTION     | DATE          | APPROV |   |  |  |  |
| initial release | April 25-2018 | TM     |   |  |  |  |
|                 |               |        | В |  |  |  |

## DETAIL A connector pinout

| PROPRIETARY<br>CONTAINED IN THIS DRAWING IS CONDIFFITIAL AND PROPRIETARY AND<br>DISTR PROPRY TO ADJOINTLY TECHNOLOGIES CORPORATION. THIS<br>INTER ELSE, REPRODUCED IN WHILE OR IN PART, NOR REVEALED TO<br>UT THE RIDR WRITTEN CONSENT OF AUXOMICT TECHNOLOGIES<br>A CCEPTANCE OF THIS DRAWING, THE BRAVER AGREES TO THE THESE<br>CONTINNES. |          |                   | AXIOMATIC TECHNOLOGIES<br>CORPORATION<br>SUBJECT<br>Global Electronic Solutions<br>(ANDDA L42128<br>905-602-9270 |                  |                              |  |
|----------------------------------------------------------------------------------------------------------------------------------------------------------------------------------------------------------------------------------------------------------------------------------------------------------------------------------------------|----------|-------------------|------------------------------------------------------------------------------------------------------------------|------------------|------------------------------|--|
| inum                                                                                                                                                                                                                                                                                                                                         | DRAWN    | date<br>4/25/2018 | 12-24VDC DC converter, 8A, isolated                                                                              |                  |                              |  |
|                                                                                                                                                                                                                                                                                                                                              | CHECKED  | DATE              | DWG REV                                                                                                          | AX081540-MD      | PART REV                     |  |
| zed                                                                                                                                                                                                                                                                                                                                          | APPROVED | DATE              | scale<br>full                                                                                                    | PART NO AX081540 | $\stackrel{SHEET}{1}$ of $1$ |  |
|                                                                                                                                                                                                                                                                                                                                              |          |                   |                                                                                                                  | 1                |                              |  |