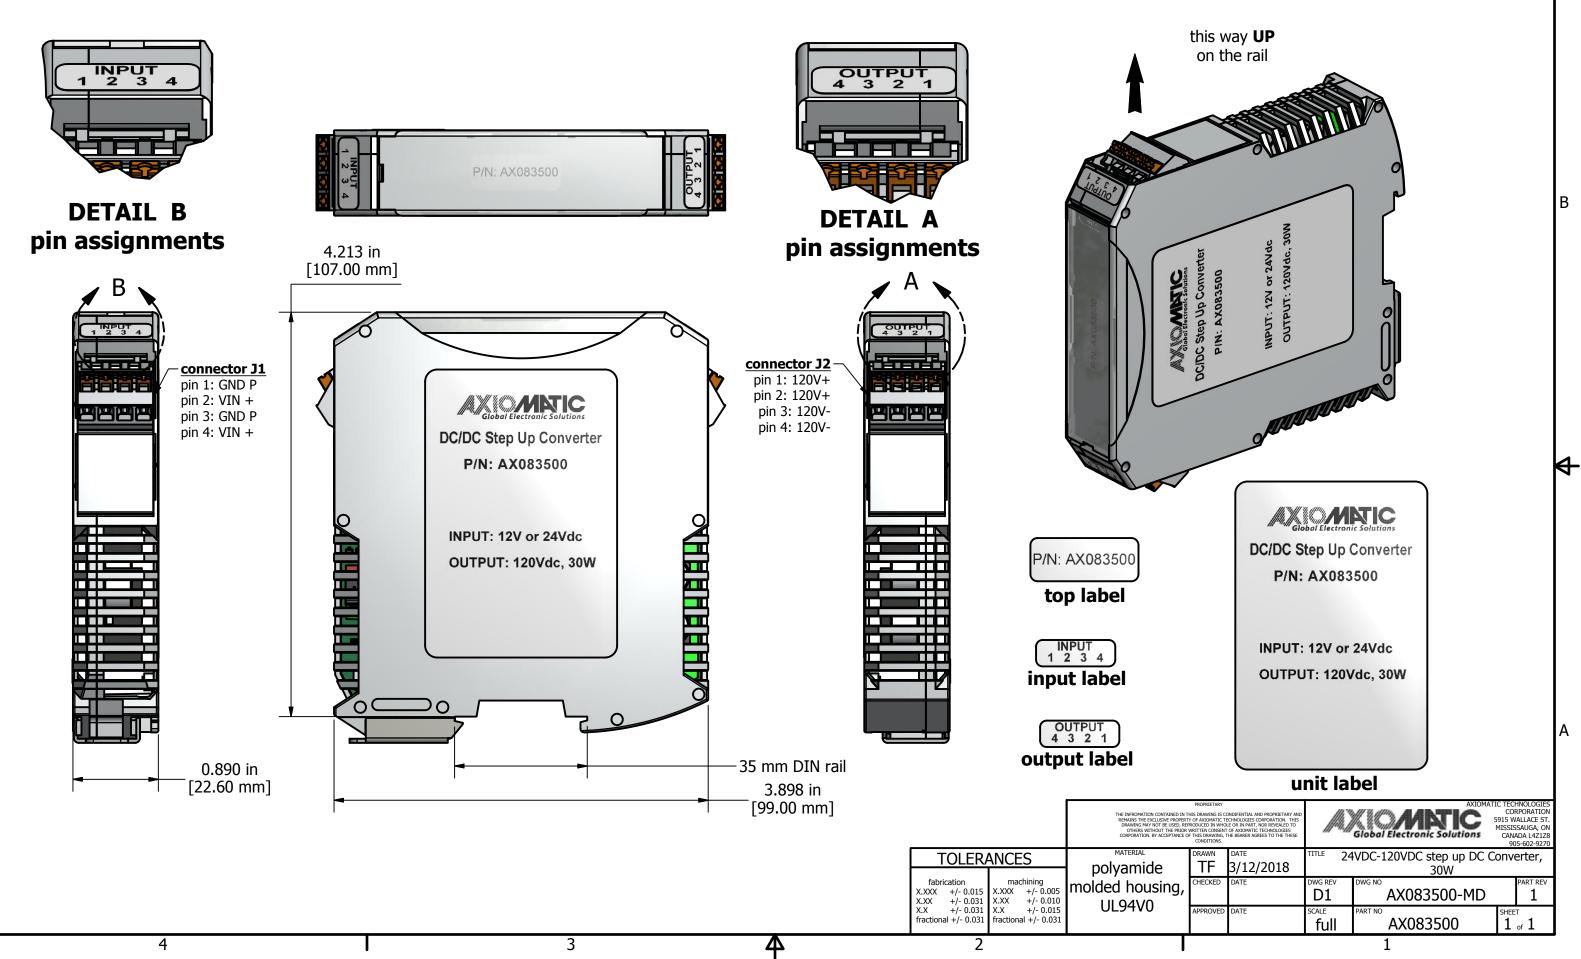

 $\Phi$ 

3

4

В

₽

2

| USIVE PROPER<br>OT BE USED, RI<br>OUT THE PRIOF | TY OF AXIOMATIC TO<br>EPRODUCED IN WHO<br>R WRITTEN CONSENT | ONDIFENTIAL AND PROPRIETARY AND<br>ECHNOLOGIES CORPORATION. THIS<br>LE OR IN PART, NOR REVEALED TO<br>OF AXIOMATIC TECHNOLOGIES<br>THE BEARER AGREES TO THE THESE |                                                |                    | CORPORATION<br>5915 WALLACE ST.<br>MISSISSAUGA, ON<br>CANADA L4Z1Z8<br>905-602-9270 |
|-------------------------------------------------|-------------------------------------------------------------|-------------------------------------------------------------------------------------------------------------------------------------------------------------------|------------------------------------------------|--------------------|-------------------------------------------------------------------------------------|
| e                                               | drawn                                                       | <sup>date</sup><br>3/12/2018                                                                                                                                      | TITLE24VDC-120VDC step up DC Converter,<br>30W |                    |                                                                                     |
| sing,                                           | CHECKED                                                     | DATE                                                                                                                                                              | DWG REV                                        | DWG NO AX083500-MD | PART REV                                                                            |
|                                                 | APPROVED                                                    | DATE                                                                                                                                                              | scale<br>full                                  | PART NO AX083500   | ${\overset{SHEET}{1}}_{of}$                                                         |
|                                                 | 4                                                           |                                                                                                                                                                   |                                                |                    |                                                                                     |