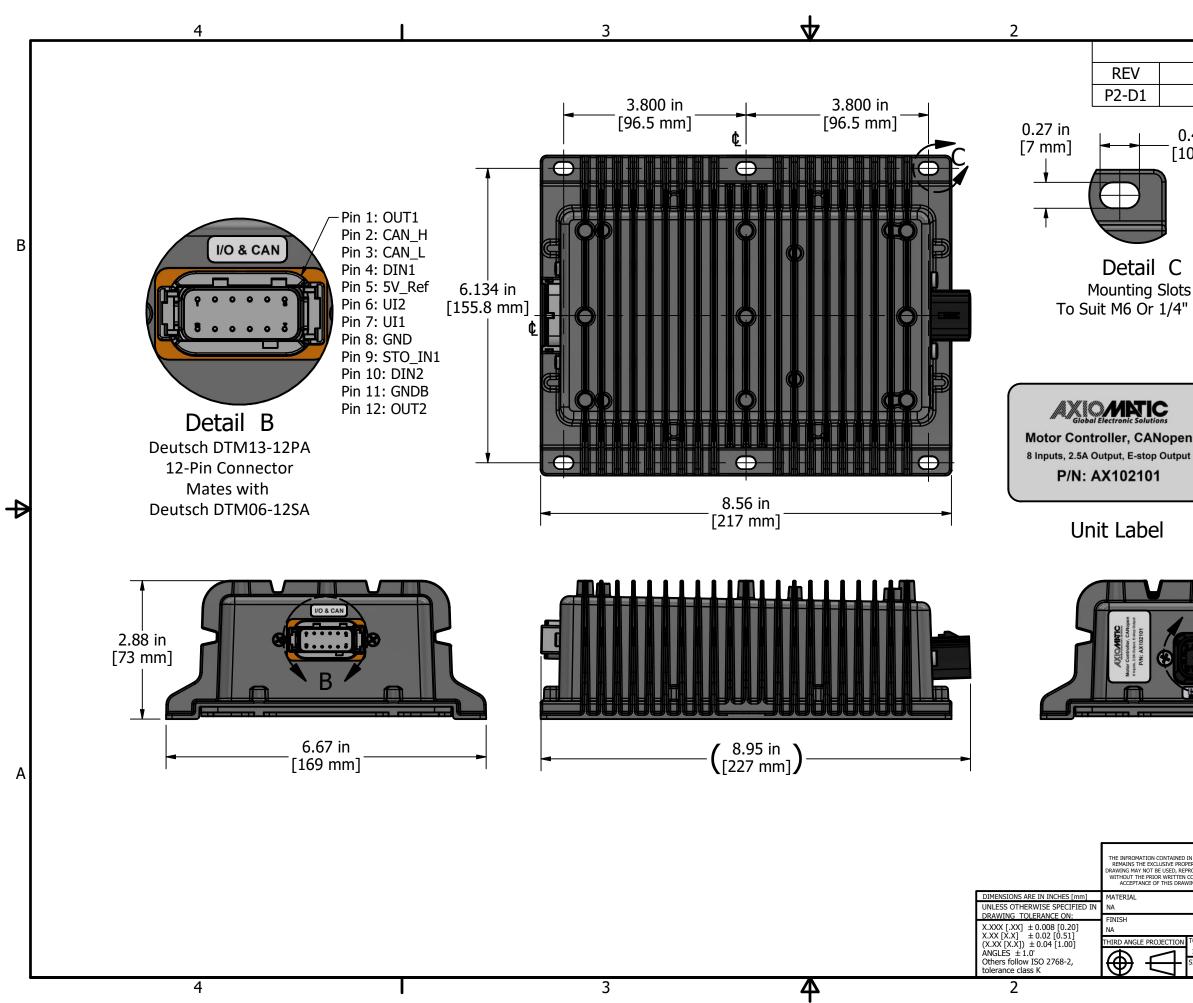

| 1                                                                                                                                                                                                                                                                                                          |                                                 |                    |                             |             |                      |   |
|------------------------------------------------------------------------------------------------------------------------------------------------------------------------------------------------------------------------------------------------------------------------------------------------------------|-------------------------------------------------|--------------------|-----------------------------|-------------|----------------------|---|
| REVISION HISTORY                                                                                                                                                                                                                                                                                           |                                                 |                    |                             |             |                      |   |
| DESCRIPTION                                                                                                                                                                                                                                                                                                |                                                 |                    | ~-                          | DATE        | APPROVED             |   |
| PRC                                                                                                                                                                                                                                                                                                        | DUC                                             | CTION PIL          | ОТ                          | 2024-05-17  | GDV                  | - |
| 0.41 in<br>.0 mm]                                                                                                                                                                                                                                                                                          |                                                 |                    |                             |             |                      | В |
| s<br>'Bolts<br>N                                                                                                                                                                                                                                                                                           |                                                 |                    |                             |             |                      |   |
| ut                                                                                                                                                                                                                                                                                                         | Detail A<br>Molex 19436-0411<br>4-Pin Connector |                    |                             |             |                      |   |
| Mates with<br>Molex 194320001                                                                                                                                                                                                                                                                              |                                                 |                    |                             |             |                      |   |
| 0.12 in   3 mm]                                                                                                                                                                                                                                                                                            |                                                 |                    |                             |             |                      | A |
| PROPRIETARY<br>IN THIS DRAWING IS CONDIFENTIAL AND PROPRIETARY AND<br>IPERTY OF AXIOMATIC TECHNOLOGIES CORPORATION. THIS<br>PRODUCED IN WHOLE OR IN PART, NOR REVEALED TO OTHERS<br>IC CONSENT OF AXIOMATIC TECHNOLOGIES CORPORATION, BY<br>WING, THE BEARER AGREES TO THE THESE CONDITIONS.<br>DRAWN DATE |                                                 |                    | Global Electronic Solutions |             |                      |   |
| ⊦                                                                                                                                                                                                                                                                                                          | IS 2                                            | 2024-05-10<br>DATE | 40A                         |             | NTROLLER<br>PART REV | 4 |
| TOOL                                                                                                                                                                                                                                                                                                       | TF 2                                            | 2024-05-17<br>DATE | DI SCALE PART               | AX102101-N  | MD P1                | 1 |
| SIZE                                                                                                                                                                                                                                                                                                       |                                                 | 2024-05-17         | 0.5                         | FG-AX102101 | L 1 of 1             |   |
| I                                                                                                                                                                                                                                                                                                          |                                                 |                    |                             | 1           |                      |   |