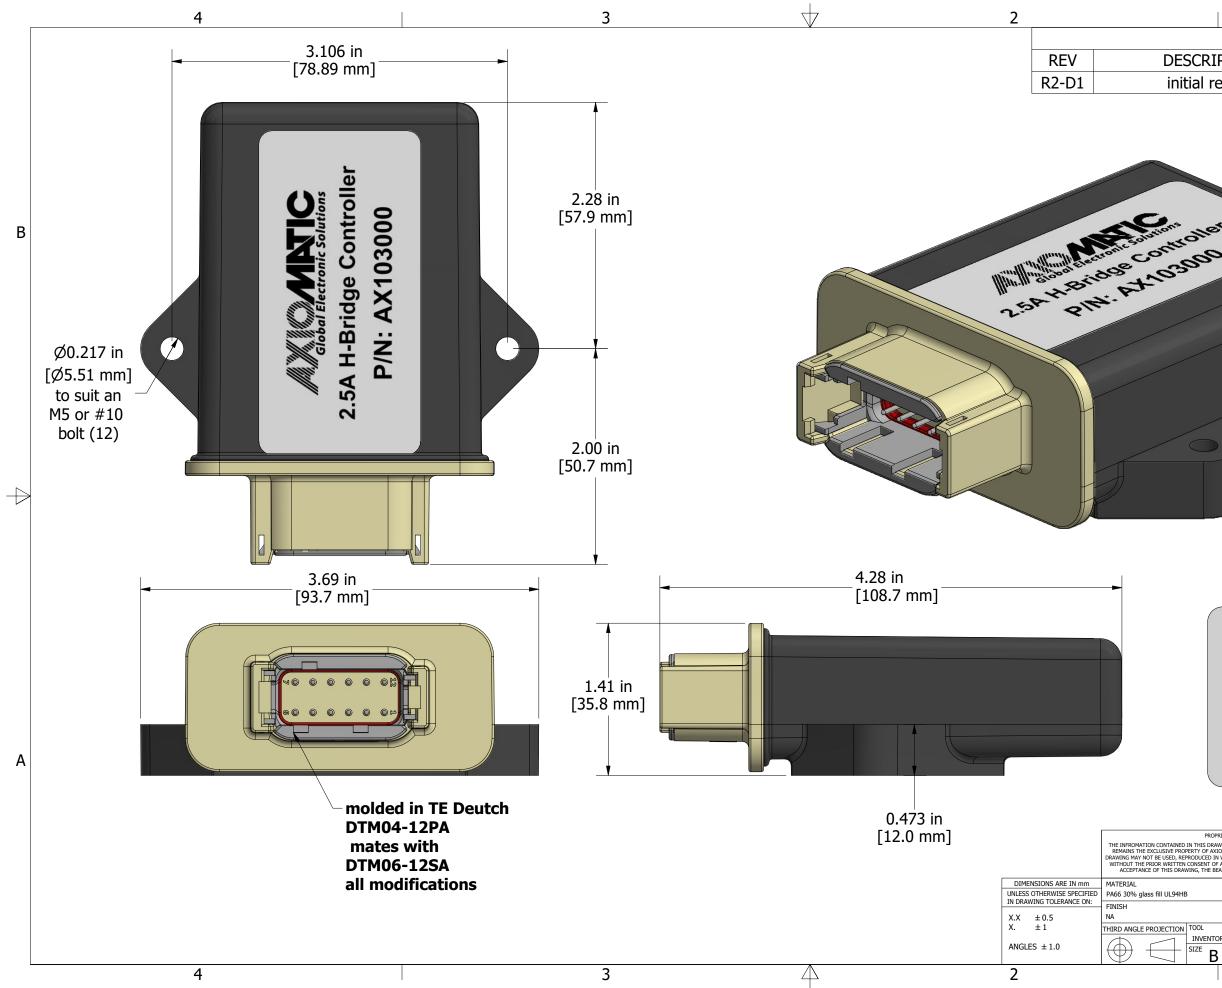

|                                                                                                                                                                                                                                                                      |             | 1                        |                                                              |                  |
|----------------------------------------------------------------------------------------------------------------------------------------------------------------------------------------------------------------------------------------------------------------------|-------------|--------------------------|--------------------------------------------------------------|------------------|
| REVISION HI                                                                                                                                                                                                                                                          | STORY       |                          | _                                                            |                  |
| SCRIPTION                                                                                                                                                                                                                                                            |             | DATE                     | APPROVE                                                      | D                |
| ial release                                                                                                                                                                                                                                                          | Febr        | uary 21-2024             | GDV                                                          |                  |
| SUS                                                                                                                                                                                                                                                                  |             |                          |                                                              | В                |
|                                                                                                                                                                                                                                                                      |             |                          |                                                              | $\triangleleft$  |
| <b>Electronic Solutions</b><br>2.5A H-Bridge Controller<br>P/N: AX103000                                                                                                                                                                                             |             |                          |                                                              | A                |
|                                                                                                                                                                                                                                                                      |             |                          |                                                              |                  |
| N THIS DRAWING IS CONDIFENTIAL AND PROPRIETARY AND<br>RETY OF AXIOMATIC TECHNOLOGIES CORPORATION. THIS<br>RODUCED IN WHOLE OR IN PART, NOR REVEALED TO OTHER<br>CONSENT OF AXIOMATIC TECHNOLOGIES CORPORATION. BY<br>ING, THE BEARER AGREES TO THE THESE CONDITIONS. | s /////     | Iobal Electronic Solutio | 1445 Courtneypark<br>MISSISSAUGA,<br>CANADA LST<br>905-602-9 | Dr.<br>ON<br>2E3 |
| TF 2024-02-16                                                                                                                                                                                                                                                        | DWG REV     | H Bridge Control         | Ier, J1939                                                   | EV               |
| TOOL TF                                                                                                                                                                                                                                                              | D1<br>SCALE | AX103000-                | -MD 2                                                        |                  |
| SIZE B GDV                                                                                                                                                                                                                                                           | 1.375       | FG-AX10300               |                                                              |                  |