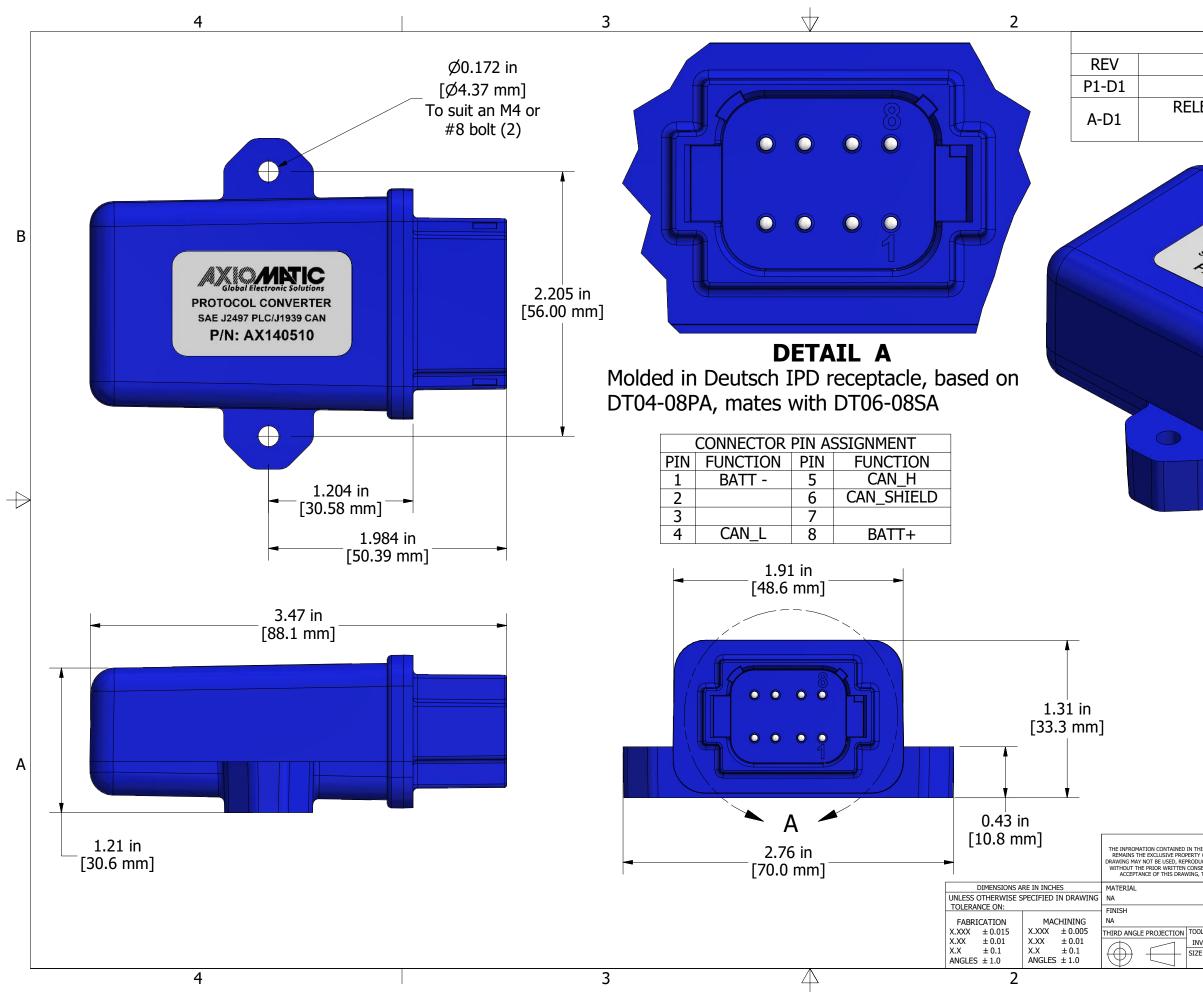

|                                                                                                                                                               | 1                        |                                                           |                 |
|---------------------------------------------------------------------------------------------------------------------------------------------------------------|--------------------------|-----------------------------------------------------------|-----------------|
| REVISION HISTOR                                                                                                                                               | Y                        |                                                           |                 |
| DESCRIPTION                                                                                                                                                   | DATE                     | APPROVED                                                  |                 |
| PRODUCTION PILOT                                                                                                                                              | 2020-05-19               | GDV                                                       |                 |
| ELEASED TO PRODUCTION                                                                                                                                         | 2021 10 04               |                                                           |                 |
| (RFA21-0090)                                                                                                                                                  | 2021-10-04               | GDV                                                       |                 |
|                                                                                                                                                               | I                        |                                                           |                 |
|                                                                                                                                                               |                          |                                                           |                 |
|                                                                                                                                                               |                          |                                                           |                 |
|                                                                                                                                                               |                          |                                                           |                 |
| ARC STR                                                                                                                                                       |                          |                                                           | В               |
| SACTOCOL<br>SALESANDAL<br>P.N. AXTACLISES                                                                                                                     |                          |                                                           |                 |
| PN: 4×120501 CONVERTIE                                                                                                                                        |                          |                                                           |                 |
| *0570 CAN SR                                                                                                                                                  |                          |                                                           |                 |
|                                                                                                                                                               |                          |                                                           |                 |
|                                                                                                                                                               |                          |                                                           |                 |
|                                                                                                                                                               |                          |                                                           |                 |
|                                                                                                                                                               |                          |                                                           |                 |
|                                                                                                                                                               |                          |                                                           |                 |
|                                                                                                                                                               |                          |                                                           |                 |
|                                                                                                                                                               |                          |                                                           |                 |
|                                                                                                                                                               |                          |                                                           |                 |
|                                                                                                                                                               |                          |                                                           | $\triangleleft$ |
|                                                                                                                                                               |                          |                                                           |                 |
|                                                                                                                                                               | •                        |                                                           |                 |
|                                                                                                                                                               |                          |                                                           |                 |
|                                                                                                                                                               |                          |                                                           |                 |
|                                                                                                                                                               |                          |                                                           |                 |
|                                                                                                                                                               |                          |                                                           |                 |
| Global Electronic Solutions                                                                                                                                   |                          |                                                           |                 |
| PROTOCOL CONVERTER                                                                                                                                            |                          |                                                           |                 |
| SAE J2497 PLC/J1939 CAN                                                                                                                                       |                          |                                                           |                 |
| P/N: AX140510                                                                                                                                                 |                          |                                                           |                 |
| P/N: AX                                                                                                                                                       | 140510                   |                                                           |                 |
|                                                                                                                                                               |                          |                                                           | Α               |
| Unit I                                                                                                                                                        | ahal                     |                                                           |                 |
| Unit i                                                                                                                                                        | Lanci                    |                                                           |                 |
|                                                                                                                                                               |                          |                                                           |                 |
| PROPRIETARY<br>IN THIS DRAWING IS CONDIFENTIAL AND PROPRIETARY AND<br>PERTY OF AXIMATIC TECHNOLOGIES CORPORATION. THIS                                        |                          | AXIOMATIC TECHNOLOGIES<br>CORPORATION<br>5915 WALLACE ST. |                 |
| RODUCED IN WHOLE OR IN PART, NOR REVEALED TO OTHERS<br>CONSENT OF AXIOMATIC TECHNOLOGIES CORPORATION. BY<br>UNING, THE BEARER AGREES TO THE THESE CONDITIONS. | obal Electronic Solution | MISSISSAUGA, ON<br>CANADA L4Z1Z8<br>905-602-9270          |                 |
| DRAWN DATE TITLE Pro                                                                                                                                          | otocol Converter S       | SAE J2497,                                                |                 |
| CHECKED DATE DWG REV                                                                                                                                          | PLC/J1939 C              | PART REV                                                  |                 |
| TOOL AZ 2020-05-19 D1                                                                                                                                         | AX140510-N               |                                                           |                 |
| INVENTOR APPROVED DATE SCALE<br>SIZE B GDV 2020-05-19 1                                                                                                       | AX140510                 | SHEET<br>1 of 1                                           |                 |
|                                                                                                                                                               | 1                        |                                                           | I               |
|                                                                                                                                                               |                          |                                                           |                 |