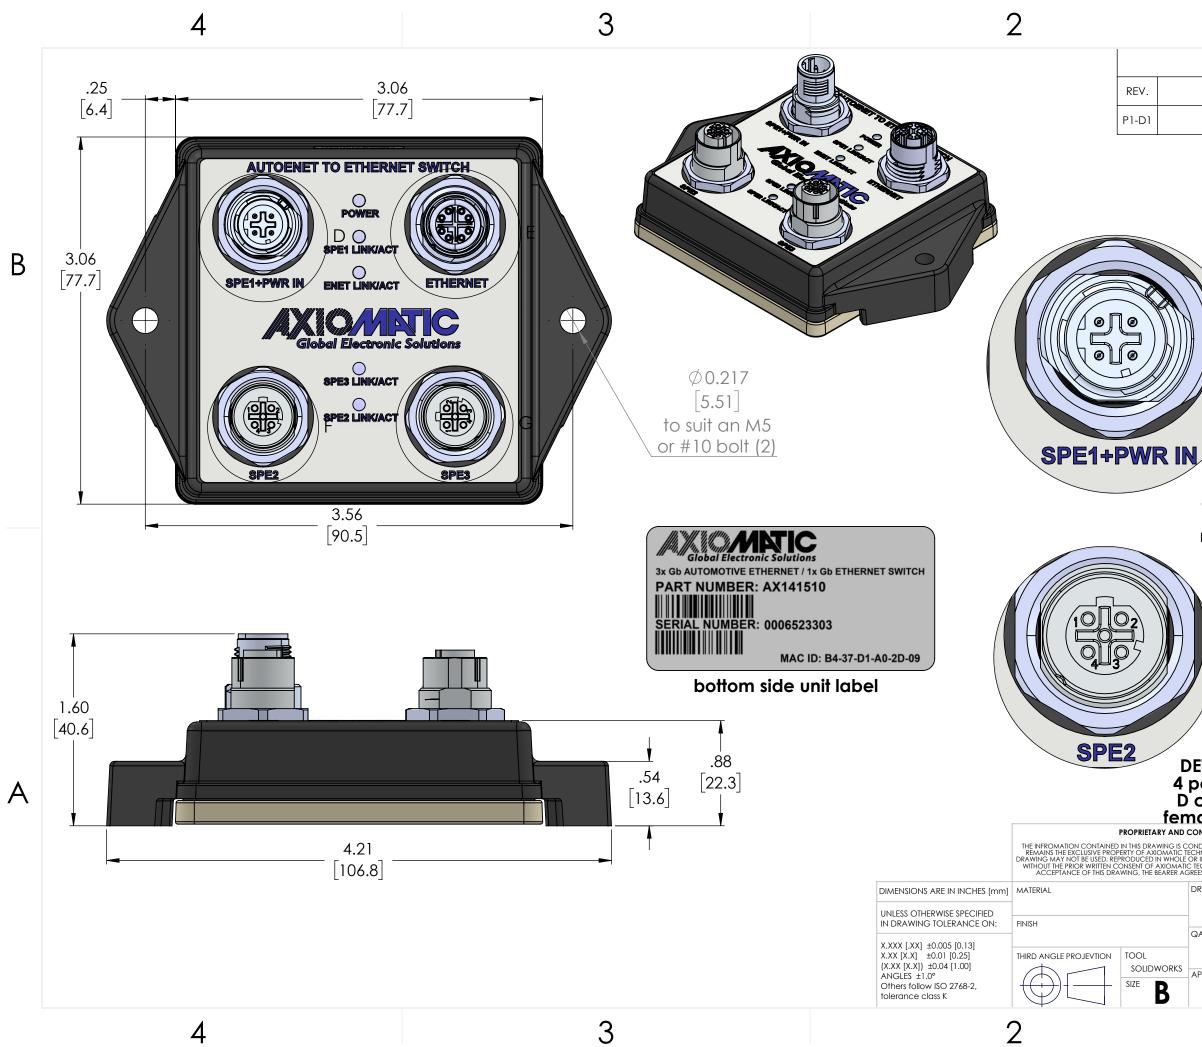

|                                                                  | 1                                                                                                                                              |                                  |        |      |                                                 |                                                                                                                                                                          |   |
|------------------------------------------------------------------|------------------------------------------------------------------------------------------------------------------------------------------------|----------------------------------|--------|------|-------------------------------------------------|--------------------------------------------------------------------------------------------------------------------------------------------------------------------------|---|
| REVISIONS                                                        |                                                                                                                                                |                                  |        |      |                                                 |                                                                                                                                                                          |   |
| DESCRIPTION                                                      |                                                                                                                                                | DATE                             | DRAWN  | QA   | APPROVED                                        |                                                                                                                                                                          |   |
| PROTOTYPE                                                        |                                                                                                                                                | 2025-03-17                       | TF     |      | GDV                                             |                                                                                                                                                                          |   |
| 4 pc<br>A c                                                      | AIL D<br>position<br>oded                                                                                                                      |                                  |        |      | 8 p<br>X                                        | ETAIL E<br>bosition<br>coded                                                                                                                                             | В |
| DETAIL<br>positi<br>code<br>nale /<br>confidentia<br>confidentia | AL<br>ND PROPRIETARY AND<br>CORPORATION. THIS<br>OR REVEALED TO OTHERS<br>DESCORPORATIONS. BY<br>ESE CONDITIONS.<br>DATE<br>2025-03-17<br>DATE | TITLE:<br>DWG REV<br>D1<br>SCALE | DWG NO |      | DE<br>4 p<br>b<br>iem<br>iem<br>iem<br>ETH<br>H | TAIL G<br>bosition<br>coded<br>ale M12<br>FECHNOLOGIES<br>CORPORATION<br>IRTINEYPARK DR E<br>MISSISSAUGA, ON<br>CANADA LST2E3<br>905-602-9270<br>ERNET<br>PART REV<br>P1 | A |
| ALENOVEL                                                         |                                                                                                                                                | 1:2                              | AX14   | 1510 |                                                 | EET 1 OF 1                                                                                                                                                               |   |
|                                                                  |                                                                                                                                                |                                  | 1      |      |                                                 |                                                                                                                                                                          |   |