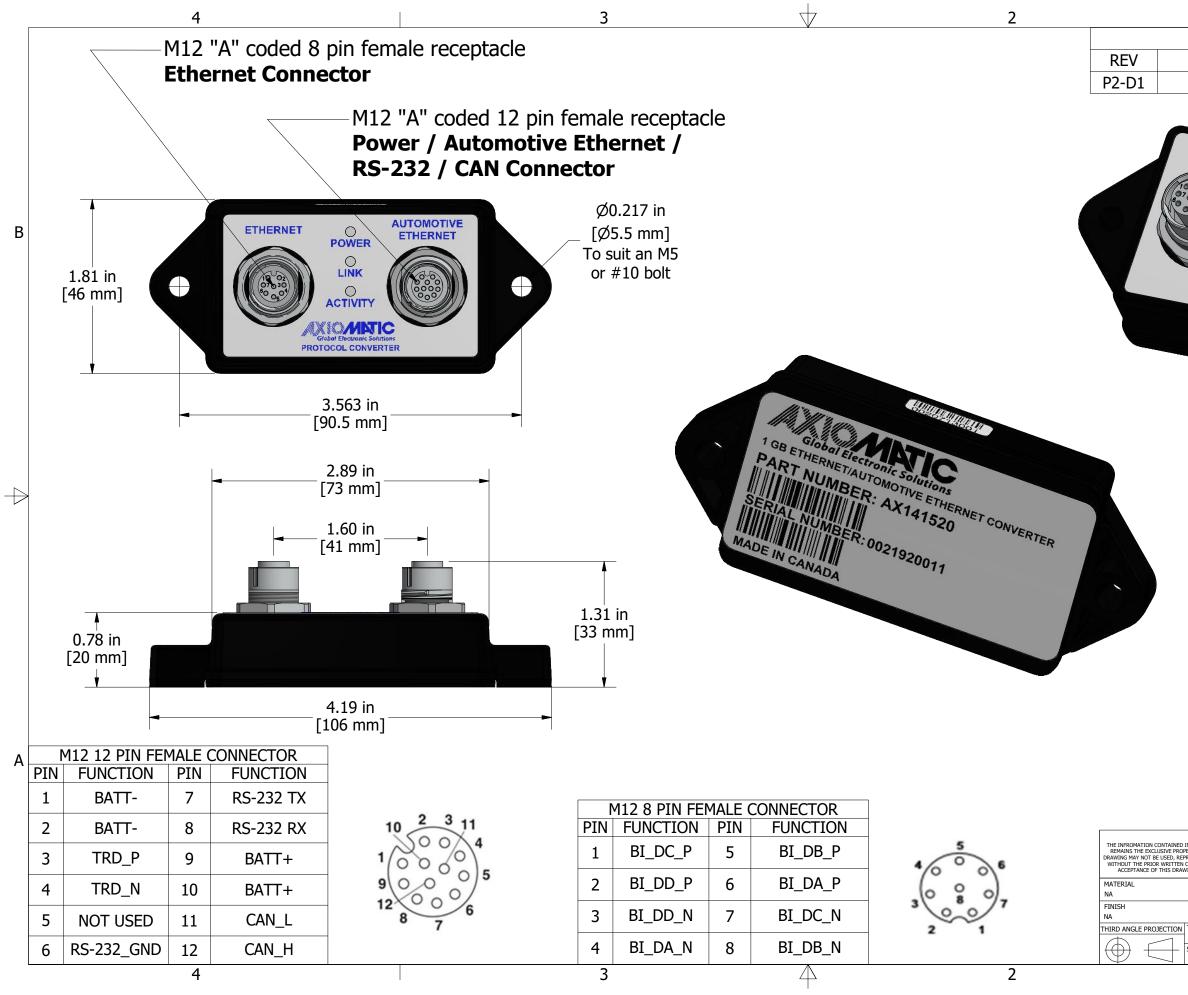

| 1                                                                                                                                                                                                                                                                         |          |                                                                |                                                                                                                                                                                                                                                                                                                                                                                                                                                                                                                                                                                                                                                                                                                                                                                                                                                                                                                                                                                                                                                                                                                                                                                                                                                                                                                                                                                                                                                                                                                                                                                                                                                                                                                                                                                                                                                                                                                                                                                                                                                                                                                                                                                                                                                                                                                                                                                                                                                          |                                   |                          |            |
|---------------------------------------------------------------------------------------------------------------------------------------------------------------------------------------------------------------------------------------------------------------------------|----------|----------------------------------------------------------------|----------------------------------------------------------------------------------------------------------------------------------------------------------------------------------------------------------------------------------------------------------------------------------------------------------------------------------------------------------------------------------------------------------------------------------------------------------------------------------------------------------------------------------------------------------------------------------------------------------------------------------------------------------------------------------------------------------------------------------------------------------------------------------------------------------------------------------------------------------------------------------------------------------------------------------------------------------------------------------------------------------------------------------------------------------------------------------------------------------------------------------------------------------------------------------------------------------------------------------------------------------------------------------------------------------------------------------------------------------------------------------------------------------------------------------------------------------------------------------------------------------------------------------------------------------------------------------------------------------------------------------------------------------------------------------------------------------------------------------------------------------------------------------------------------------------------------------------------------------------------------------------------------------------------------------------------------------------------------------------------------------------------------------------------------------------------------------------------------------------------------------------------------------------------------------------------------------------------------------------------------------------------------------------------------------------------------------------------------------------------------------------------------------------------------------------------------------|-----------------------------------|--------------------------|------------|
| REVISION HISTORY                                                                                                                                                                                                                                                          |          |                                                                |                                                                                                                                                                                                                                                                                                                                                                                                                                                                                                                                                                                                                                                                                                                                                                                                                                                                                                                                                                                                                                                                                                                                                                                                                                                                                                                                                                                                                                                                                                                                                                                                                                                                                                                                                                                                                                                                                                                                                                                                                                                                                                                                                                                                                                                                                                                                                                                                                                                          |                                   |                          | ]          |
| DESCRIPTION                                                                                                                                                                                                                                                               |          |                                                                |                                                                                                                                                                                                                                                                                                                                                                                                                                                                                                                                                                                                                                                                                                                                                                                                                                                                                                                                                                                                                                                                                                                                                                                                                                                                                                                                                                                                                                                                                                                                                                                                                                                                                                                                                                                                                                                                                                                                                                                                                                                                                                                                                                                                                                                                                                                                                                                                                                                          | DATE                              | APPROVED                 |            |
|                                                                                                                                                                                                                                                                           | INITI    | AL RELEAS                                                      | E                                                                                                                                                                                                                                                                                                                                                                                                                                                                                                                                                                                                                                                                                                                                                                                                                                                                                                                                                                                                                                                                                                                                                                                                                                                                                                                                                                                                                                                                                                                                                                                                                                                                                                                                                                                                                                                                                                                                                                                                                                                                                                                                                                                                                                                                                                                                                                                                                                                        | 2022-01-04                        | GDV                      |            |
|                                                                                                                                                                                                                                                                           | AX 11    | POWER<br>LINK<br>ACTIVITY<br>Electronic Solutions<br>CONVERTER |                                                                                                                                                                                                                                                                                                                                                                                                                                                                                                                                                                                                                                                                                                                                                                                                                                                                                                                                                                                                                                                                                                                                                                                                                                                                                                                                                                                                                                                                                                                                                                                                                                                                                                                                                                                                                                                                                                                                                                                                                                                                                                                                                                                                                                                                                                                                                                                                                                                          | TOMOTIVE<br>HERNET                |                          | В          |
|                                                                                                                                                                                                                                                                           |          |                                                                |                                                                                                                                                                                                                                                                                                                                                                                                                                                                                                                                                                                                                                                                                                                                                                                                                                                                                                                                                                                                                                                                                                                                                                                                                                                                                                                                                                                                                                                                                                                                                                                                                                                                                                                                                                                                                                                                                                                                                                                                                                                                                                                                                                                                                                                                                                                                                                                                                                                          |                                   |                          | $\bigcirc$ |
| ADE IN CANADA                                                                                                                                                                                                                                                             |          |                                                                |                                                                                                                                                                                                                                                                                                                                                                                                                                                                                                                                                                                                                                                                                                                                                                                                                                                                                                                                                                                                                                                                                                                                                                                                                                                                                                                                                                                                                                                                                                                                                                                                                                                                                                                                                                                                                                                                                                                                                                                                                                                                                                                                                                                                                                                                                                                                                                                                                                                          |                                   |                          | A          |
|                                                                                                                                                                                                                                                                           |          |                                                                |                                                                                                                                                                                                                                                                                                                                                                                                                                                                                                                                                                                                                                                                                                                                                                                                                                                                                                                                                                                                                                                                                                                                                                                                                                                                                                                                                                                                                                                                                                                                                                                                                                                                                                                                                                                                                                                                                                                                                                                                                                                                                                                                                                                                                                                                                                                                                                                                                                                          |                                   |                          | -          |
| IN THIS DRAWING IS CONDIFENTIAL AND PROPRIETARY AND<br>BERTY OF AXIONATIC TECHNOLOGIES CORPORATION. THIS<br>PRODUCED IN WHOLE OR IN PART, NOR REVEALED TO OTHERS<br>CONSENT OF AXIOMATIC TECHNOLOGIES CORPORATION. BY<br>WING, THE BEARER AGREES TO THE THESE CONDITIONS. |          |                                                                | CORPORATION<br>SISTEMATION<br>CORPORATION<br>SISTEMATION<br>CORPORATION<br>SISTEMATION<br>SISTEMATION<br>SISTEMATION<br>SISTEMATION<br>SISTEMATION<br>SISTEMATION<br>SISTEMATION<br>SISTEMATION<br>SISTEMATION<br>SISTEMATION<br>SISTEMATION<br>SISTEMATION<br>SISTEMATION<br>SISTEMATION<br>SISTEMATION<br>SISTEMATION<br>SISTEMATION<br>SISTEMATION<br>SISTEMATION<br>SISTEMATION<br>SISTEMATION<br>SISTEMATION<br>SISTEMATION<br>SISTEMATION<br>SISTEMATION<br>SISTEMATION<br>SISTEMATION<br>SISTEMATION<br>SISTEMATION<br>SISTEMATION<br>SISTEMATION<br>SISTEMATION<br>SISTEMATION<br>SISTEMATION<br>SISTEMATION<br>SISTEMATION<br>SISTEMATION<br>SISTEMATION<br>SISTEMATION<br>SISTEMATION<br>SISTEMATION<br>SISTEMATION<br>SISTEMATION<br>SISTEMATION<br>SISTEMATION<br>SISTEMATION<br>SISTEMATION<br>SISTEMATION<br>SISTEMATION<br>SISTEMATION<br>SISTEMATION<br>SISTEMATION<br>SISTEMATION<br>SISTEMATION<br>SISTEMATION<br>SISTEMATION<br>SISTEMATION<br>SISTEMATION<br>SISTEMATION<br>SISTEMATION<br>SISTEMATION<br>SISTEMATION<br>SISTEMATION<br>SISTEMATION<br>SISTEMATION<br>SISTEMATION<br>SISTEMATION<br>SISTEMATION<br>SISTEMATION<br>SISTEMATION<br>SISTEMATION<br>SISTEMATION<br>SISTEMATION<br>SISTEMATION<br>SISTEMATION<br>SISTEMATION<br>SISTEMATION<br>SISTEMATION<br>SISTEMATION<br>SISTEMATION<br>SISTEMATION<br>SISTEMATION<br>SISTEMATION<br>SISTEMATION<br>SISTEMATION<br>SISTEMATION<br>SISTEMATION<br>SISTEMATION<br>SISTEMATION<br>SISTEMATION<br>SISTEMATION<br>SISTEMATION<br>SISTEMATION<br>SISTEMATION<br>SISTEMATION<br>SISTEMATION<br>SISTEMATION<br>SISTEMATION<br>SISTEMATION<br>SISTEMATION<br>SISTEMATION<br>SISTEMATION<br>SISTEMATION<br>SISTEMATION<br>SISTEMATION<br>SISTEMATION<br>SISTEMATION<br>SISTEMATION<br>SISTEMATION<br>SISTEMATION<br>SISTEMATION<br>SISTEMATION<br>SISTEMATION<br>SISTEMATION<br>SISTEMATION<br>SISTEMATION<br>SISTEMATION<br>SISTEMATION<br>SISTEMATION<br>SISTEMATION<br>SISTEMATION<br>SISTEMATION<br>SISTEMATION<br>SISTEMATION<br>SISTEMATION<br>SISTEMATION<br>SISTEMATION<br>SISTEMATION<br>SISTEMATION<br>SISTEMATION<br>SISTEMATION<br>SISTEMATION<br>SISTEMATION<br>SISTEMATION<br>SISTEMATION<br>SISTEMATION<br>SISTEMATION<br>SISTEMATION<br>SISTEMATION<br>SISTEMATION<br>SISTEMATION<br>SISTEMATION<br>SISTEMATION<br>SISTEMATION<br>SISTEMATION<br>SISTEMATION<br>SISTEMATION<br>SISTEMATION<br>SISTEMATION<br>SISTEMATION<br>SISTEMATION<br>SISTEMATION<br>SISTE |                                   |                          | -          |
|                                                                                                                                                                                                                                                                           | CHECKED  | 2022-01-04<br>DATE                                             | DWG REV                                                                                                                                                                                                                                                                                                                                                                                                                                                                                                                                                                                                                                                                                                                                                                                                                                                                                                                                                                                                                                                                                                                                                                                                                                                                                                                                                                                                                                                                                                                                                                                                                                                                                                                                                                                                                                                                                                                                                                                                                                                                                                                                                                                                                                                                                                                                                                                                                                                  | CONVERTER<br>DWG NO<br>AX141520-N |                          | -          |
| TOOL<br>INVENTOR                                                                                                                                                                                                                                                          | APPROVED | DATE                                                           | D1<br>SCALE<br>1                                                                                                                                                                                                                                                                                                                                                                                                                                                                                                                                                                                                                                                                                                                                                                                                                                                                                                                                                                                                                                                                                                                                                                                                                                                                                                                                                                                                                                                                                                                                                                                                                                                                                                                                                                                                                                                                                                                                                                                                                                                                                                                                                                                                                                                                                                                                                                                                                                         | PART NO<br>AX141520               | 1D P2<br>SHEET<br>1 of 1 |            |
| B                                                                                                                                                                                                                                                                         |          |                                                                | 1                                                                                                                                                                                                                                                                                                                                                                                                                                                                                                                                                                                                                                                                                                                                                                                                                                                                                                                                                                                                                                                                                                                                                                                                                                                                                                                                                                                                                                                                                                                                                                                                                                                                                                                                                                                                                                                                                                                                                                                                                                                                                                                                                                                                                                                                                                                                                                                                                                                        | 1                                 |                          | ]          |
|                                                                                                                                                                                                                                                                           |          |                                                                |                                                                                                                                                                                                                                                                                                                                                                                                                                                                                                                                                                                                                                                                                                                                                                                                                                                                                                                                                                                                                                                                                                                                                                                                                                                                                                                                                                                                                                                                                                                                                                                                                                                                                                                                                                                                                                                                                                                                                                                                                                                                                                                                                                                                                                                                                                                                                                                                                                                          |                                   |                          |            |