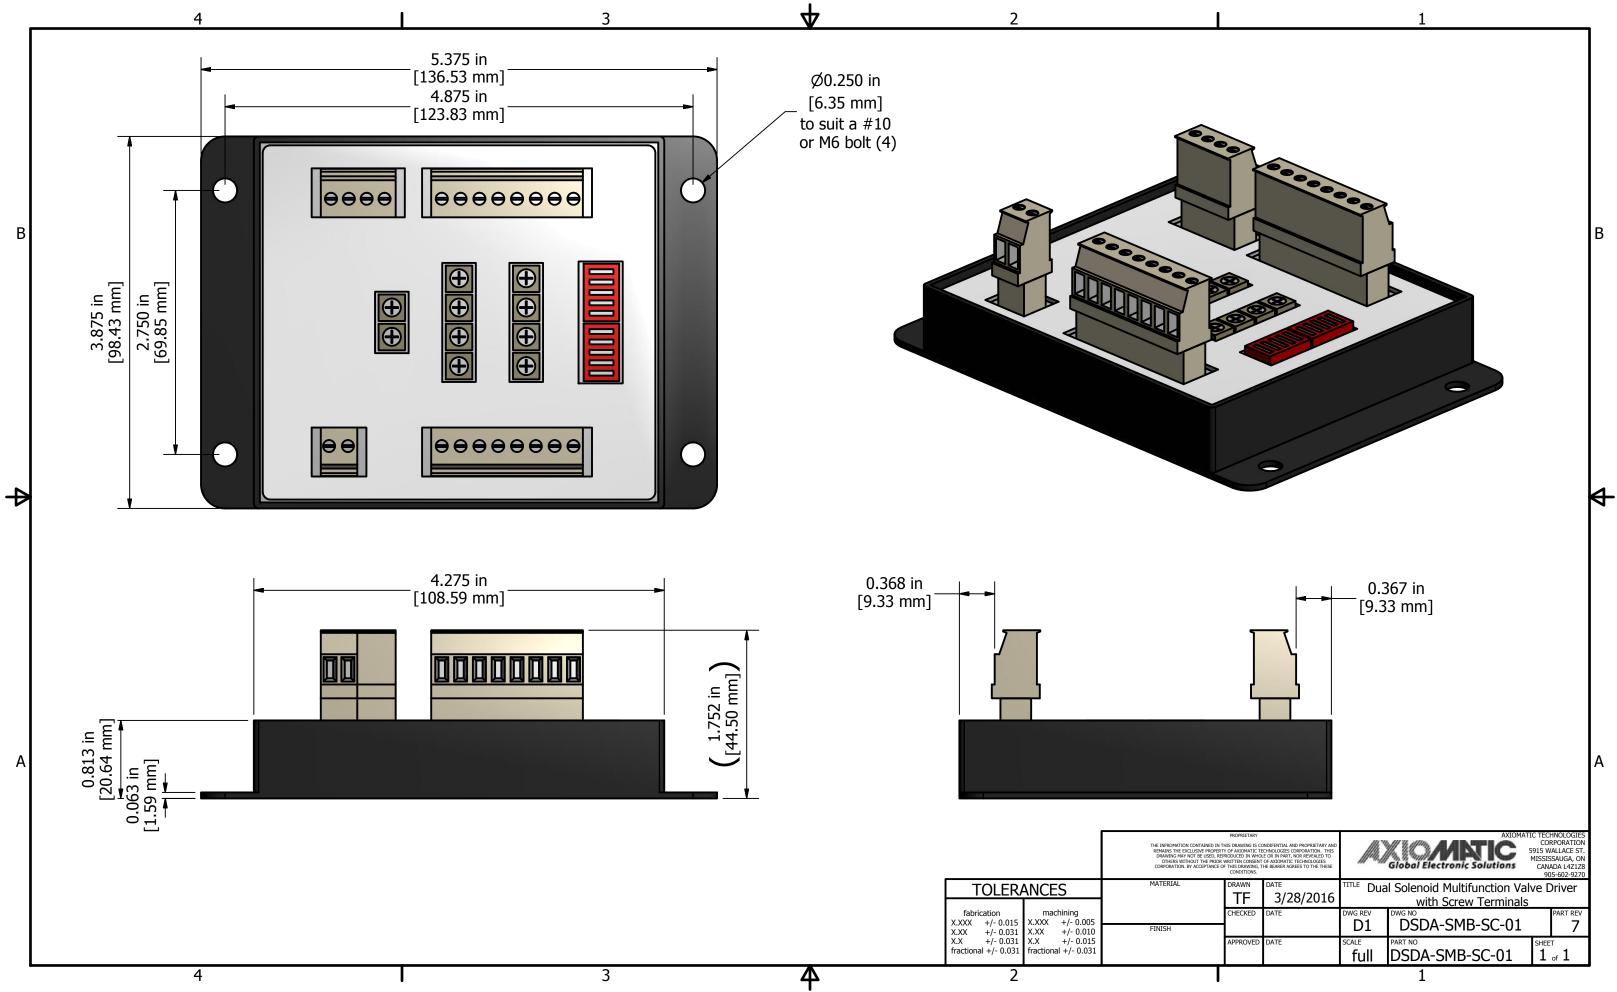

| PROPRIETARY<br>CONTAINED IN THIS DRAWTING IS CONDEPRITIAL AND PROPRIETARY AND<br>LUSING PROGRAY OF ACCOMPATC TECHNOLOGIES CORPORATION. THIS<br>SHOLL AND ACCOMPATC TECHNOLOGIES CORPORATION. THIS<br>NOT BE USED, REPRODUCED IN WHICE OR IN PART, NOR REVEALED TO<br>CONTAINED AND ACCOMPATC TECHNOLOGIES<br>ACCEPTANCE OF INITIANAMINIC THE BAREN AGRES TO THE THESE<br>CONDITIONS. |          |                   | AXIOMATIC TECHNOLOGIES<br>CORPORATION<br>Global Electronic Solutions<br>905-602-9270 |                |                |
|--------------------------------------------------------------------------------------------------------------------------------------------------------------------------------------------------------------------------------------------------------------------------------------------------------------------------------------------------------------------------------------|----------|-------------------|--------------------------------------------------------------------------------------|----------------|----------------|
|                                                                                                                                                                                                                                                                                                                                                                                      | DRAWN    | DATE<br>3/28/2016 | TITLE Dual Solenoid Multifunction Valve Driver<br>with Screw Terminals               |                |                |
|                                                                                                                                                                                                                                                                                                                                                                                      | CHECKED  | DATE              | DWG REV                                                                              | DSDA-SMB-SC-01 | PART REV       |
|                                                                                                                                                                                                                                                                                                                                                                                      | APPROVED | DATE              | scale<br>full                                                                        | DSDA-SMB-SC-01 | ${{1}}_{of} 1$ |
|                                                                                                                                                                                                                                                                                                                                                                                      |          |                   |                                                                                      | 1              |                |